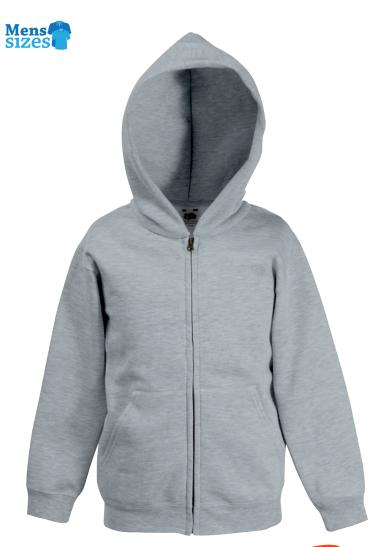

# KIDS CLASSIC HOODED SWEAT JACKET

**62-045-0** CHILDREN'S

#### Care instructions

- Kids Hooded Sweat Jacket (62-045-0) also available in Men's (62-062-0)
- Double fabric hood without draw cord, in-line with European childrenswear legislation
- · Single jersey back neck tape
- Two front pouch pockets
- Covered zip for enhanced printability
- Waist and cuff in cotton/Lycra® rib
- Produced using Belcoro® yarn for a cleaner, more stable print area